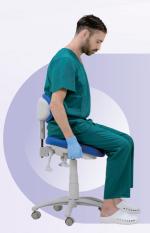

## Operation mode

The Operation mode is specially suitable for working at a forward leaning position.

Adjust the backrest to support the waist, and the seat-rest at incline angle. Helping the thigh and calf to form a 120-degree angle will reduce stress of the spine and prevent injury.