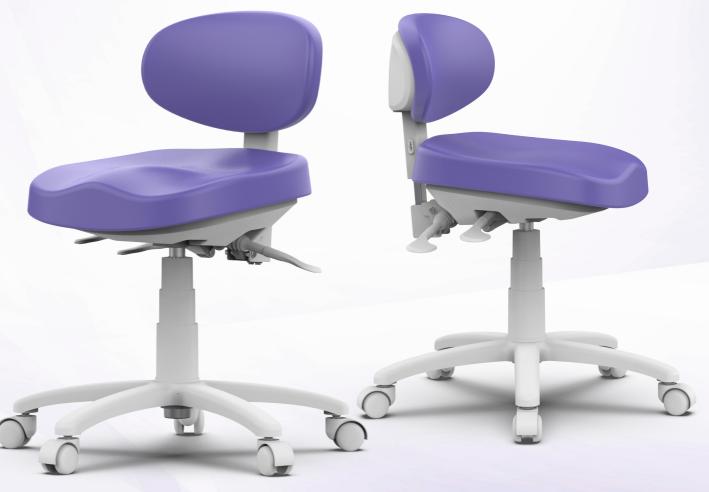

# **SILVERFOX**

Professional design, comfortable experience

Stool 8C01





#### Relax mode

The Relax mode keep the body in a relaxed state. Lift the backrest to the level of dorsal and tilt backward, adjust the seat-rest at horizontal angle.



## Consulting mode

The Consulting mode facilitates face to face communication between practitioner and patient in a comfortable posture.

Adjust the backrest to upright position, and seat-rest to horizontal angle, this posture helps support the spine at a straight and comfortable state.



## Operation mode

The Operation mode is specially suitable for working at a forward leaning position.

Adjust the backrest to support the waist, and the seat-rest at incline angle. Helping the thigh and calf to form a 120-degree angle will reduce stress of the spine and prevent injury.



#### Specifications

Net weight: 10.7 kg/2