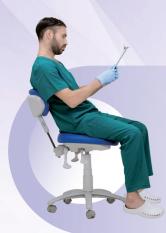

## Consulting mode

The Consulting mode facilitates face to face communication between practitioner and patient in a comfortable posture.

Adjust the backrest to upright position, and seat-rest to horizontal angle, this posture helps support the spine at a straight and comfortable state.