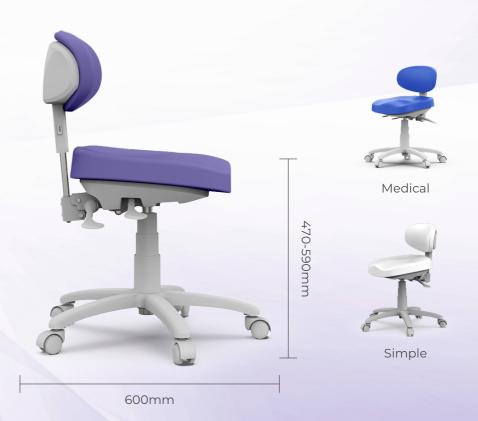

#### Specifications

Net weight: 10.7 kg/23lbs Product size: 600x600x750mm Gross weight: 12.6 kg/27.2lbs Package Size: 590x300x600mm