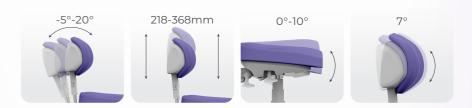

#### Relax mode

The Relax mode keep the body in a relaxed state. Lift the backrest to the level of dorsal and tilt backward, adjust the seat-rest at horizontal angle.

## Consulting mode

The Consulting mode facilitates face to face communication between practitioner and patient in a comfortable posture.

Adjust the backrest to upright position, and seat-rest to horizontal angle, this posture helps support the spine at a straight and comfortable state.

## Operation mode

The Operation mode is specially suitable for working at a forward leaning position.

Adjust the backrest to support the waist, and the seat-rest at incline angle. Helping the thigh and calf to form a 120-degree angle will reduce stress of the spine and prevent injury.