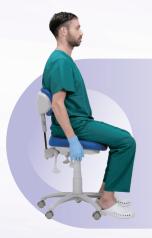

#### Relax mode

The Relax mode keep the body in a relaxed state. Lift the backrest to the level of dorsal and tilt backward, adjust the seat-rest at horizontal angle.