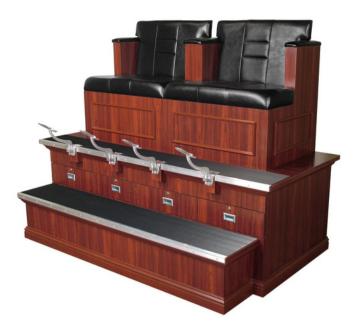

# collins BRADFORD DOUBLE SHOE SHINF

#### SKU:9040BX2

The Bradford Double Shoe Shine Stand is a perfectly proportioned unit with/ durable cast-aluminum shoe supports that can be removed for safe entry & exit. The easy-access steps with tread add to the traditional look but also create a safe space for your guests. The molded trim and Wainscoting details make this a classic.

### TECHNICAL INFORMATION

- Measures 78"W x 46 1/8"D x 55 1/4"H
- ٠ Padded seat and back cushions
- Expert upholstery w/ premium expanded vinyl 4 Full-extension drawers w/ locks .
- Cast aluminum foot supports
- Foot supports can be removed and stored in locking drawer