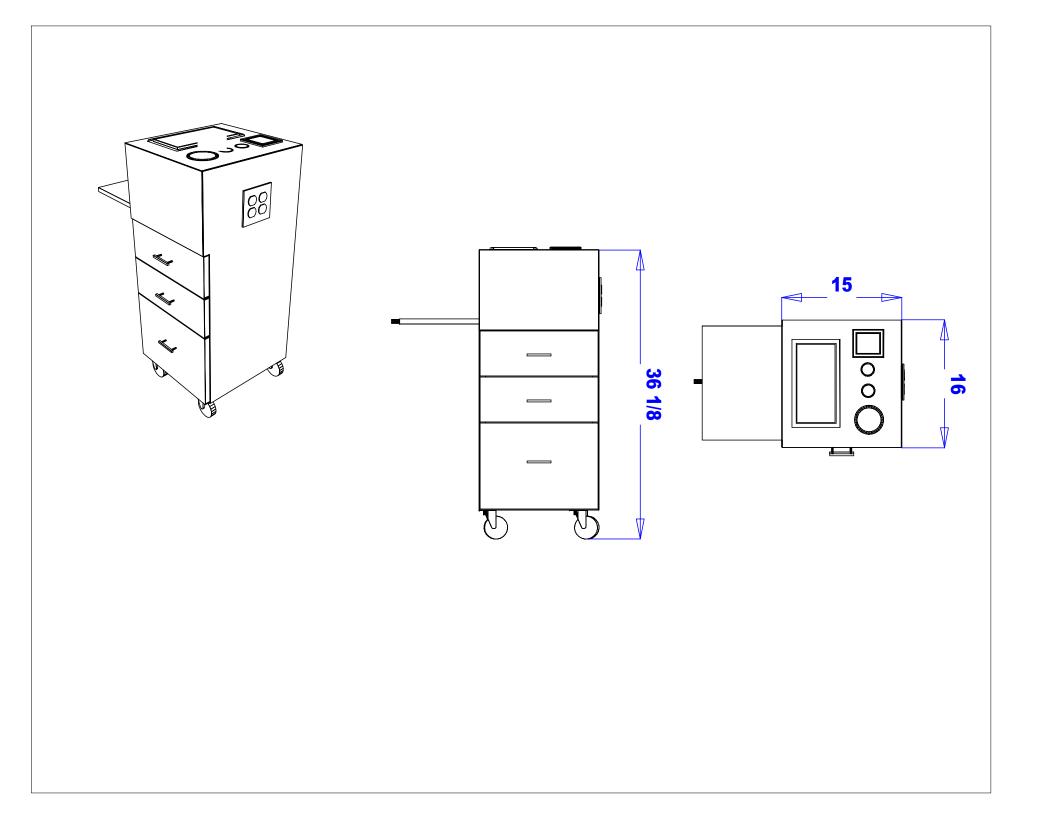

## TECHNICAL INFORMATION

- Measures: 15"W x 15"D x 37"H
- 2 Drawers
- Storage cabinet
- Pull-out breadboard
- Recessed molding bottle well
- Appliance holder
  - Blow dryer
  - Flat iroń

  - 1" Curling iron2" Curling iron
  - Clippers
- Utility hook
- Quad outlet
- Industrial casters