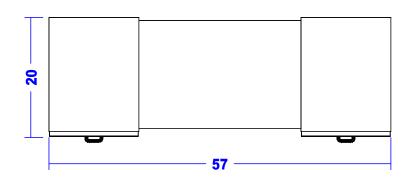

#### TECHNICAL INFORMATION

- Measures: 57"W x 20"D x 30"H x 32"H
- 2 Full extension drawers
- 2 Storage cabinets
- Lamp
- Padded rest
- Can be ordered with locking twin-wheel casters at no extra charge
- Can also be ordered with optional #10633 Vent