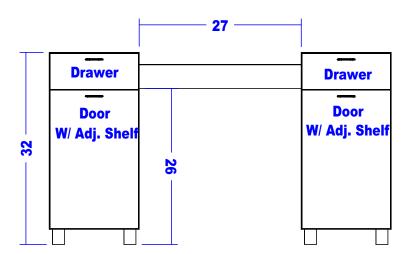

#### TECHNICAL INFORMATION

- Measures: 57"W x 20"D x 30"H x 32"H
- 2 Full extension drawers
- 2 Storage cabinets
- Lamp
- Padded rest
- Can be ordered with locking twin-wheel casters at no extra charge
- Can also be ordered with optional #10633 Vent