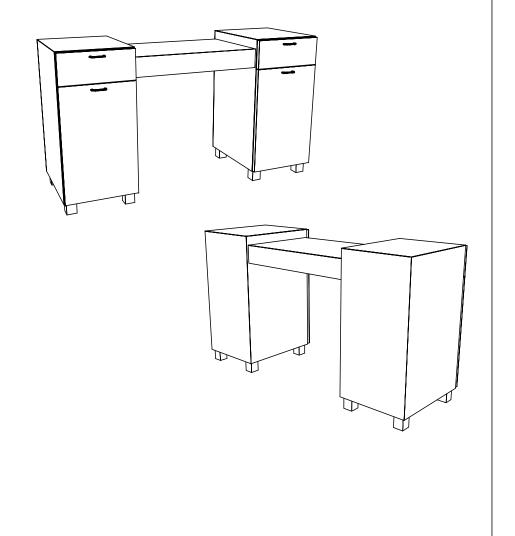

#### SKU:948-57

This Amati 57 Nail Table is designed for a comfortable height and good ergonomic posture. With two storage cabinets, slightly taller than the work area, you have plenty of room to keep your nail products organized.

#### TECHNICAL INFORMATION

- Measures: 57"W x 20"D x 30"H x 32"H
- 2 Full extension drawers
- 2 Storage cabinets
- Lamp
- Padded rest
- Can be ordered with locking twin-wheel casters at no extra charge
- Can also be ordered with optional #10633 Vent