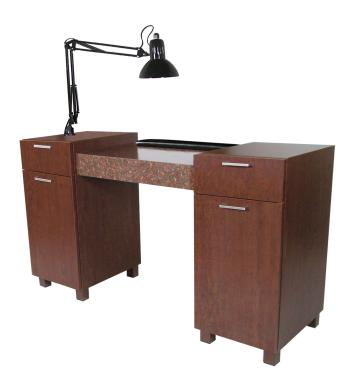

## AMATI 57 NAIL TABLE

#### SKU:948-57

This Amati 57 Nail Table is designed for a comfortable height and good ergonomic posture. With two storage cabinets, slightly taller than the work area, you have plenty of room to keep your nail products organized.

#### TECHNICAL INFORMATION

- Measures: 57"W x 20"D x 30"H x 32"H
- 2 Full extension drawers
- 2 Storage cabinets
- Lamp
- Padded rest
- Can be ordered with locking twin-wheel casters at no extra charge
- Can also be ordered with optional #10633 Vent