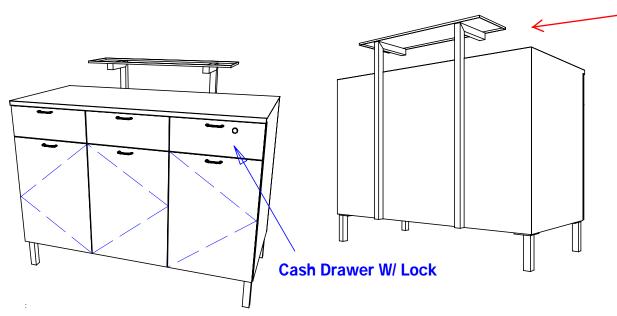

#### TECHNICAL INFORMATION

- Measures: 48"W x 24"D x 42"H
- Tubular-steel legs
  30"W x 8"D x 3/8" glass customer ledge
  Locking drawer w/ cash till

- 2 Utility drawers3 Storage cabinets

#### 1 Year:

• All remaining components, unless noted otherwise, are guaranteed for a period of one year from the date of purchase.

30 x 8 1/2 x 3/8 Glass Ledge

- 1. Desk was fully assembled at the factory, and is almost fully assembled when delivered.
- 2. Salon must re-fasten the two L-shaped steel ledge supports to front of desk with the fasteners provided.
- 3. Using the self-adhesive silicon bumpers, fix glass ledge on L-shaped steel supports.