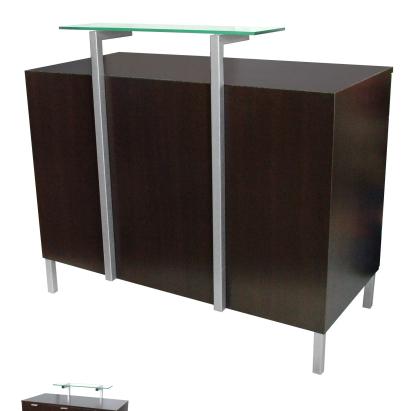

## SKU:951-48

The Enova Due Standing desk blends contemporary style with elegant simplicity. The minimalist design features tubular steel legs and a glass' shelf, which provide the ultimate in durability and

#### TECHNICAL INFORMATION

- Measures: 48"W x 24"D x 42"H
- Tubular-steel legs
  30"W x 8"D x 3/8" glass customer ledge
  Locking drawer w/ cash till

- 2 Utility drawers3 Storage cabinets