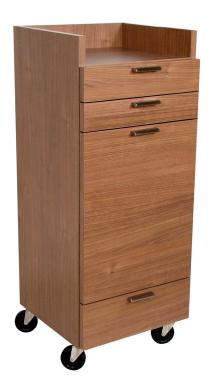

#### SKU:959-15

Create the ideal space for your creative needs with this Enova CE Portable Styling Station. With its modern design and smooth lines, it is a beautiful addition to any salon.

With extra drawer storage and ample space on the top, this piece gives you lots of options for storing styling tools. The top is surrounded on three sides to keep your most-used items in place and not falling off the top.

### TECHNICAL INFORMATION

- Measures: 15 1/2"W x 15"D x 35"H x 38"H
- Industrial casters
- Pull-out breadboard
- Two drawers
- Tilt-out tool panel
  - Six-outlet power strip
  - Blow dryers
  - Flat iron