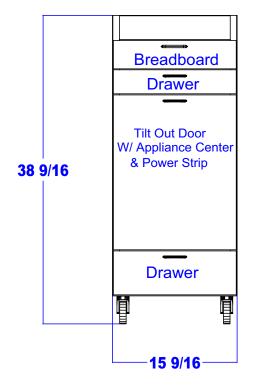

### TECHNICAL INFORMATION

- Measures: 15 1/2"W x 15"D x 35"H x 38"H
- Industrial casters
- Pull-out breadboard
- Two drawers
- Tilt-out tool panel
  - Six-outlet power strip
  - Blow dryers
  - Flat iron

  - 1" Curling iron2" Curling iron
  - Clippers