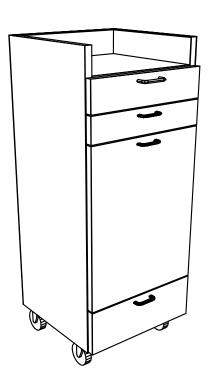

#### SKU:959-15

Create the ideal space for your creative needs with this Enova CE Portable Styling Station. With its modern design and smooth lines, it is a beautiful addition to any salon.

With extra drawer storage and ample space on the top, this piece gives you lots of options for storing styling tools. The top is surrounded on three sides to keep your most-used items in place and not falling off the top.

### TECHNICAL INFORMATION

- Measures: 15 1/2"W x 15"D x 35"H x 38"H
- Industrial casters
- Pull-out breadboard
- Two drawers
- Tilt-out tool panel
  - Six-outlet power strip
  - Blow dryers
  - Flat iron

# **Ships Fully Assembled**