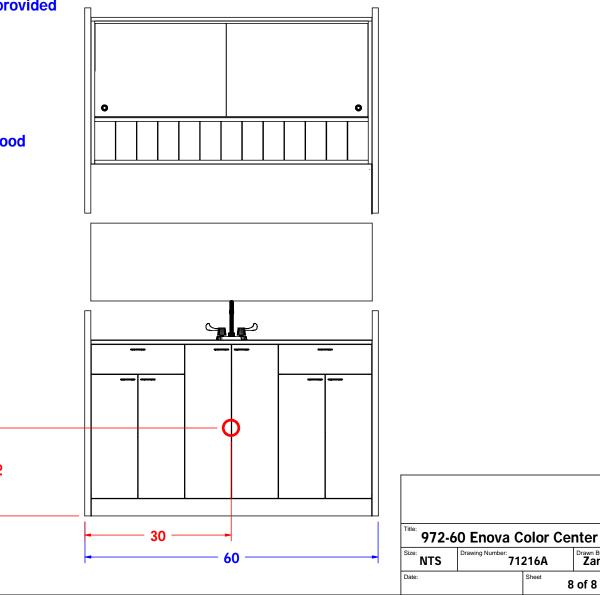

# **Reccomended Drain Center Shown**

Faucet may be mounted toward the back or rotated to one side. Once desired location is known drill appropriate holes for supply lines.

Drawn By: Zane

8 of 8

71216A

Sheet