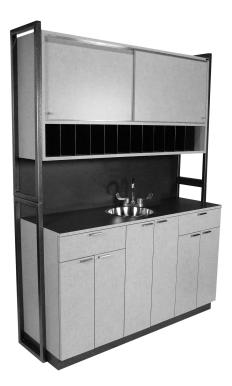

# **COLLING** ENOVA COLOR CENTER

SKU:972-60

A well-organized salon means a more efficient operation. This Enova Color Center gives your hair colorist everything they need at their fingertips. The cubbies and cabinet provide ample storage while the built-in sink allows them to wash their brushes and applicators as they work.

# TECHNICAL INFORMATION

- Measures: 60"W x 21"D x 84"H
- 4 Rectangular-steel side supports
- Round stainless steel sink w/ goose-neck fixtures
- Color storage cubbies
- 2 Drawers
- Lower cabinet storage w/ adjustable shelves
- Backsplash
- Upper storage w/ sliding doors