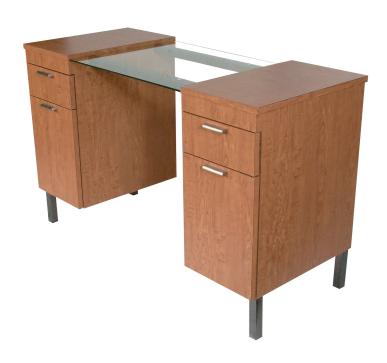

# ENOVA 48 NAIL TABLE

SKU:973-48

With its sleek, modern design and durable tubular steel legs, the Enova 48 Manicure Table is the ultimate in stylish and functional for your salon or spa. The extra storage on this piece makes it perfect for keeping all your spa tools at arm's reach.

### TECHNICAL INFORMATION

- Measures: 48"W x 20"D x 30"H
- 2 Full extension drawers
- 2 Storage cabinets
- Lamp
- Padded rest
- Steel-supported 3/8" tempered glass top
- Tubular-steel legs
- Optional vent not available on this nail table

# **Tempered Glass 24" x 18" Work Surface**