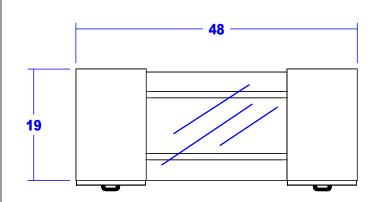

### TECHNICAL INFORMATION

- Measures: 48"W x 20"D x 30"H
- 2 Full extension drawers
- 2 Storage cabinets
- Lamp
- Padded rest
- Steel-supported 3/8" tempered glass top
- Tubular-steel legs
- Optional vent not available on this nail table

## SHIPPING INFORMATION

Item generally ships via Freight(Truck) service

- Weight: 195 lbs
- Dimensions: 54"L x 32"W x 38"H