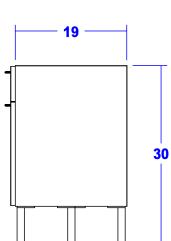

### TECHNICAL INFORMATION

- Measures: 48"W x 20"D x 30"H
- 2 Full extension drawers
- 2 Storage cabinets
- Lamp
- Padded rest
- Steel-supported 3/8" tempered glass top
- Tubular-steel legs
- Optional vent not available on this nail table