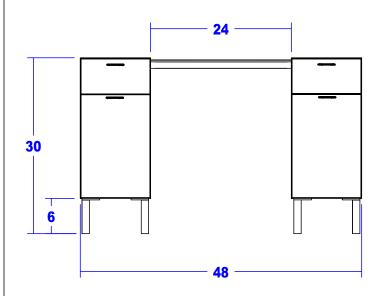

### TECHNICAL INFORMATION

- Measures: 48"W x 20"D x 30"H
- 2 Full extension drawers
- 2 Storage cabinets
- Lamp
- Padded rest
- Steel-supported 3/8" tempered glass top
- Tubular-steel legs
- Optional vent not available on this nail table

# **Tempered Glass 24" x 18" Work Surface**