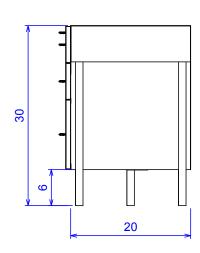

#### TECHNICAL INFORMATION

- Measures: 54"W x 20"D x 30"H
- 3 Full extension drawers
- Storage cabinet
- Lamp
- Padded rest
- Recessed work surface
- Tall tubular-steel legs
- Can be ordered with optional #10633 Powered Vent

## SHIPPING INFORMATION

Item generally ships via Freight(Truck) service

- Weight: 213 lbs
- Dimensions: 60"L x 30"W x 38"H