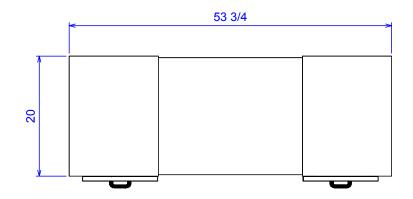

#### TECHNICAL INFORMATION

- Measures: 54"W x 20"D x 30"H
- 3 Full extension drawers
- Storage cabinet
- Lamp
- Padded rest
- Recessed work surface
- Tall tubular-steel legs
- Can be ordered with optional #10633 Powered Vent

## SHIPPING INFORMATION

Item generally ships via Freight(Truck) service

- Weight: 213 lbs
- Dimensions: 60"L x 30"W x 38"H