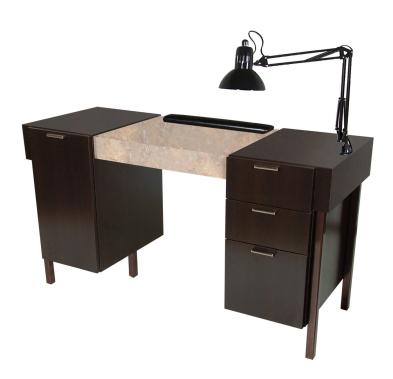

# ENOVA 54 NAIL TABLE

SKU:974-54

Add a classic touch to your spa or salon with the Enova 54 Manicure Table. Its tubular steel legs and extra storage give it a sturdy yet stylish look, while its laminate finish adds an accent color that complements your space.

#### TECHNICAL INFORMATION

- Measures: 54"W x 20"D x 30"H
- 3 Full extension drawers
- Storage cabinet
- Lamp
- Padded rest
- Recessed work surface
- Tall tubular-steel legs
- Can be ordered with optional #10633 Powered Vent