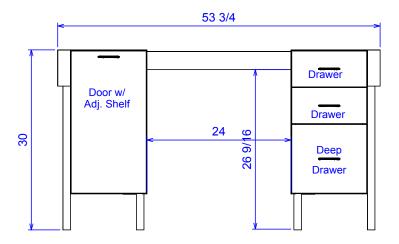

#### TECHNICAL INFORMATION

- Measures: 54"W x 20"D x 30"H
- 3 Full extension drawers
- Storage cabinet
- Lamp
- Padded rest
- Recessed work surface
- Tall tubular-steel legs
- Can be ordered with optional #10633 Powered Vent