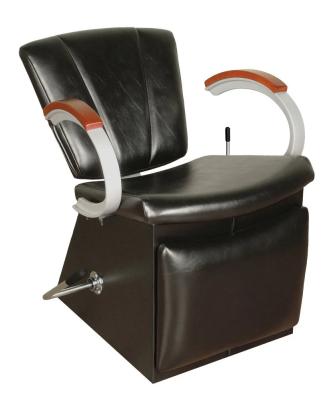

# VANELLE SA SHAMPOO CHAIR WITH LEGREST

## SKU:9751L

Vanelle SA Lever-Control Shampoo Chair continues to be one of our most eye-catching and popular chair groupings. The signature V-shape of the Vanelle SA is complemented by custom upholstery, real wood armrests, and silver powder-coated cast-aluminum arms.

## **TECHNICAL INFORMATION**

- Width between the arms 20.5"
- Width outside the arms 24"
- Height to the top of back 24-33"
- Height to the top of the seat 20"
- Depth of seat 19.5"
- Overall depth 42"