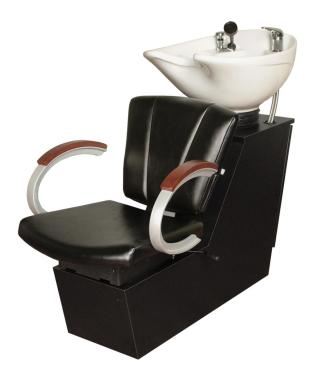

### SKU:97BWS

The Vanelle SA Backwash Shuttle continues to be one of our most eye-catching and popular chair groupings. The signature V-shape of the Vanelle SA chair is complemented by custom upholstery, real wood armrests, and silver powder-coated cast-aluminum arms.

Includes the CB86 or CB87 Tilting Porcelain Bowl.

## **TECHNICAL INFORMATION**

- Width between the arms 20.5"
- Width outside the arms 24"
- Height to top of back 40"
- Height to top of seat 17.5"
- Depth of seat 20"
- Overall depth 44"
- Lock in-place seat slide w/ 6" travel Pivoting seat back for lumbar support ٠
- CB87 Porcelain tilting bowl w/ 6" travel Plumbing access door
- ٠
- Plumbing from floor or wall ٠
- Porcelain bowl available in BLACK or WHITE