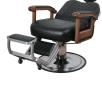

# **TECHNICAL INFORMATION**

- Width between the arms 22"
- Width outside the arms 27"
- Height to the top of the back 40"-44"
- Height to top of seat 24"
- Depth of seat 20"
- Overall depth 70"
- Reclining back
- In-sync kick-out footrest
- Roll-over calf-pad
- Adjustable/removable headrest
- All metal-to-metal construction w/ ball-bearings
- Heavy-duty hydraulic base w/ 27" silver powercoated 10 gage steel baseplate
- Fabricated steel frame
- zig-zag spring reinforced comfort cushions
- Real Red Oak arms w/ padded upholstered rests
- Quilted upholstery