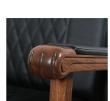

## SKU:B20

The classic style of the Cavalier Barber Chair is accented by solid red carved oak arms and padded upholstered armrests. This barber chair has a metal footrest, reclining back and a padded calf pad, that allows your clients to be comfortable during the service.

# **TECHNICAL INFORMATION**

- Width between the arms 22"
- Width outside the arms 27"
- Height to the top of the back 40"-44"
- Height to top of seat 24"
- Depth of seat 20"
- Overall depth 70"
- Reclining back
- In-sync kick-out footrest
- Roll-over calf-pad
- Adjustable/removable headrest
- All metal-to-metal construction w/ ball-bearings
- Heavy-duty hydraulic base w/ 27" silver powercoated 10 gage steel baseplate
- Fabricated steel frame
- zig-zag spring reinforced comfort cushions
- Real Red Oak arms w/ padded upholstered rests
- Quilted upholstery