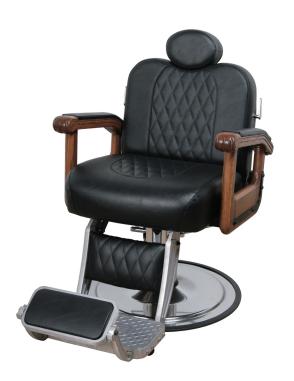

## SKU:B20

The classic style of the Cavalier Barber Chair is accented by solid red carved oak arms and padded upholstered armrests. This barber chair has a metal footrest, reclining back and a padded calf pad, that allows your clients to be comfortable during the service.

# **TECHNICAL INFORMATION**

- Width between the arms 22"
- Width outside the arms 27"
- Height to the top of the back 40"-44"
- Height to top of seat 24"
- Depth of seat 20"
- Overall depth 70"
- Reclining back
- In-sync kick-out footrest
- Roll-over calf-pad
- Adjustable/removable headrest
- All metal-to-metal construction w/ ball-bearings
- Heavy-duty hydraulic base w/ 27" silver powercoated 10 gage steel baseplate
- Fabricated steel frame
- zig-zag spring reinforced comfort cushions
- Real Red Oak arms w/ padded upholstered rests
- Quilted upholstery