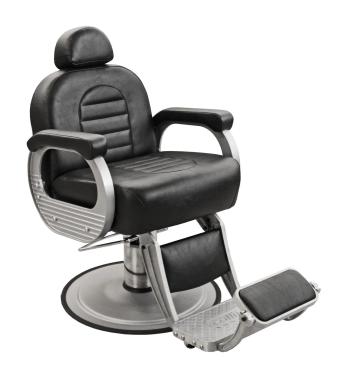

# BRISTOL BARBER CHAIR

## SKU:B30

The steel frame and quilted upholstery of the Bristol Barber Chair gives a classic, sleek, solid design. Named for the stock car racing colosseum in Bristol, Tennessee, this barber chair is built for power

# TECHNICAL INFORMATION

- Width between the arms 21.5"
- Width outside the arms 27"
- Height to the top of the back 44"-48"
- Height to top of seat 24"
- Depth of seat 20"
- Overall depth 70"
- Reclining back
- In-sync kick-out footrest Roll-over calf-pad
- Adjustable/removable headrest
- All metal-to-metal construction w/ ball-bearings
  Heavy-duty hydraulic base w/ 27" silver power-
- coated 10 gage steel baseplate
- Fabricated steel frame
- zig-zag spring reinforced comfort cushions
   Cast aluminum arms w/ padded upholstered rests
- Quilted upholstery