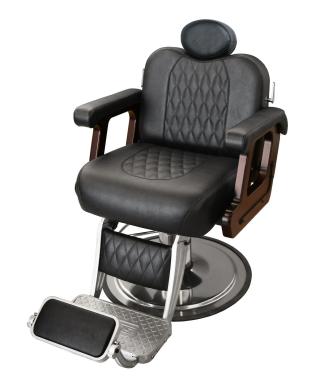

# COMMANDER SUPREME BARBER CHAIR

## SKU:B60

Commander Supreme Barber Chair with an all metal-to-metal construction provides a solid, classic styling and extremely quiet operation. The tufted-back upholstery and solid hard maple arms add a traditional touch of style, while the all metal footrest keeps your client comfortable during the service.

# TECHNICAL INFORMATION

- Measures: 22" between the arms, overall 27" wide
- Reclining back
- In-sync kick-out footrest
- Roll-over calf-pad
- Adjustable/removable headrest
- All metal-to-metal construction w/ ball-bearings
- Heavy-duty hydraulic base w/ 27" silver power-coated 10 gage steel baseplate
- Fabricated steel frame
- zig-zag spring reinforced comfort cushions Cast aluminum arms w/ padded upholstered rests