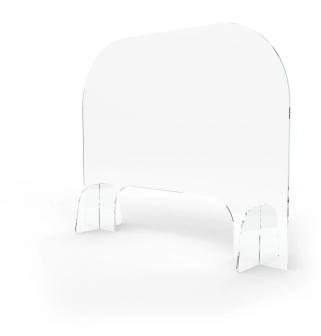

# CLIENT PROTECTION SHIELD

## SKU:CPS.28

Designed to help our customers provide a safer environment during the Covid-19 crises, our client protection shields are a simple way to lessen the chance of viral spread in your salon or spa.

Cut in-house on our precision computer-controlled machinery, these 1/4" acrylic shields slip right together and provide a functional protective barrier right out of the box.

These screens are multi-purposed - use at your front desk for a transaction shield or on your manicure table for a barrier between technician and customer.

#### **TECHNICAL INFORMATION**

28"W x 24"H x 8"D