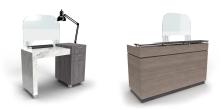

Cut in-house on our precision computer-controlled machinery, these 1/4" acrylic shields slip right together and provide a functional protective barrier right out of the box.

These screens are multi-purposed - use at your front desk for a transaction shield or on your manicure table for a barrier between technician and customer.