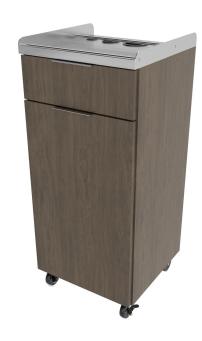

## SKU:E1008

This LF Portable Styling Station is the perfect way to have function and beauty in one. The stainless steel top protects from color or other spills, and the built-in tool holders allow for an organized space. The industrial casters mean this classic style will look great wherever you decide to use it.

# **TECHNICAL INFORMATION**

- Overall size 18"W x 18"D x 41"H
- Stainless steel top with stainless rails that double as handles
- Top mounted tool holders
- One full extension drawer
- Lower cabinet storage
- Industrial casters