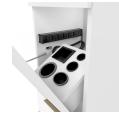

# TECHNICAL INFORMATION

- Overall size 16"W x 15.5"D x 42"H
- Three full extension drawers
- Fully equipped tip-out tool panel
- Six outlet power strip
  Finished toe-kick for a customized look