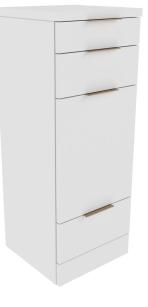

# SKU:E1013

The Nico styling station is a contemporary design that features extra drawer storage, and a tip out tool panel to make the most of your space. The clean lines and pull color accents make this a perfect fit for any salon.

# TECHNICAL INFORMATION

- Overall size 16"W x 15.5"D x 42"H
- Three full extension drawers
- Fully equipped tip-out tool panel
- Six outlet power strip
  Finished toe-kick for a customized look