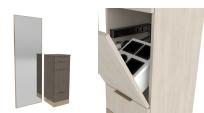

#### SKU:E1013P

The Nico styling station is a clean, contemporary design that features extra drawer storage, and a tip out tool panel to make the most of your space. The drawer pulls and toe kick color accents make this a perfect fit for any salon.

Mirror ordered separately.

### TECHNICAL INFORMATION

- Overall size 16"W x 15.5"D x 42"H
- Three full extension drawers
- Fully equipped tip-out tool panel
- Six outlet power strip
- Metal accent toe-kick