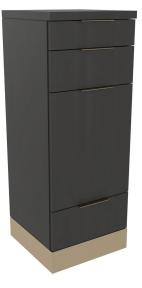

#### SKU:E1013P

The Nico styling station is a clean, contemporary design that features extra drawer storage, and a tip out tool panel to make the most of your space. The drawer pulls and toe kick color accents make this a perfect fit for any salon.

### TECHNICAL INFORMATION

- Overall size 16"W x 15.5"D x 42"H
- Three full extension drawers
- Fully equipped tip-out tool panel
- Six outlet power strip
- Metal accent toe-kick