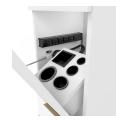

## TECHNICAL INFORMATION

- Overall size 16"W x 15.5"D x 81"H
- Overall size 10 w x 15.5 D x 81
  Three full extension drawers
- Fully equipped tip-out tool panel
- Upper storage
- Open storage space for quick-use items or retail opportunities
- Six outlet power strip
- Metal accent toe-kick