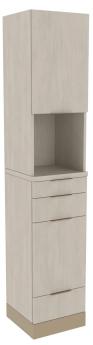

# **COLLING** NICO TOWER STYLING STATION W/ ACCENT TOE KICK SKU:E1023P

The Nico Tower styling station is a clean, contemporary design that features extra drawer storage, and a tip out tool panel to make the most of your space. The drawer pull and toe kick color accents make this a perfect fit for any salon.

The upper tower includes cabinet storage and an open working space that can also be used to show off your retail items.

Mirror ordered separately.

## TECHNICAL INFORMATION

- Overall size 16"W x 15.5"D x 81"H
- Overall size 10 w x 15.5 D x 81
  Three full extension drawers
- Fully equipped tip-out tool panel
- Upper storage
- Open storage space for quick-use items or retail opportunities
- Six outlet power strip
- Metal accent toe-kick