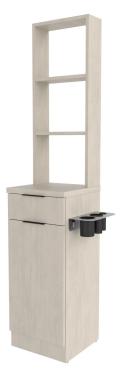

## SKU:E1031-R1

Our Finley Portable Styling Station is a slim styling station that provides the perfect complement to any salon space. It's just the right amount of storage and organization you need while looking effortlessly elegant.

The framed retail tower section giving you a place to showcase your retail items.

Mirror ordered separately.

## TECHNICAL INFORMATION

- Overall size 15+6"W x 15.5"D x 78"H
- Stainless steel tool panel
- Full extension drawer
- Lower cabinet storage
- Retail shelving in a "framed" style
- Finished toe-kick for a customized look