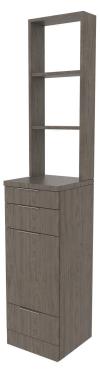

# **COLLING TOWER W/** FRAMED RETAIL

#### SKU:E1033-R1

The Nico Tower styling station is a clean, contemporary design that features extra drawer storage, and a tip out tool panel to make the most of your space. The drawer pull color accents make this a perfect fit for any salon.

The retail shelving give you the perfect place to showcase your retail items.

Mirror ordered separately.

## TECHNICAL INFORMATION

- Overall size 16"W x 15.5"D x 81"H
- Three full extension drawers
- Fully equipped tip-out tool panel
- Retáil shelving in a "framed" style
- Six outlet power strip