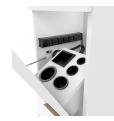

#### SKU:E1033-R1

The Nico Tower styling station is a clean, contemporary design that features extra drawer storage, and a tip out tool panel to make the most of your space. The drawer pull color accents make this a perfect fit for any salon.

## TECHNICAL INFORMATION

- Overall size 16"W x 15.5"D x 81"H
- Three full extension drawers
- Fully equipped tip-out tool panel
- Retáil shelving in a "framed" style
- Six outlet power strip