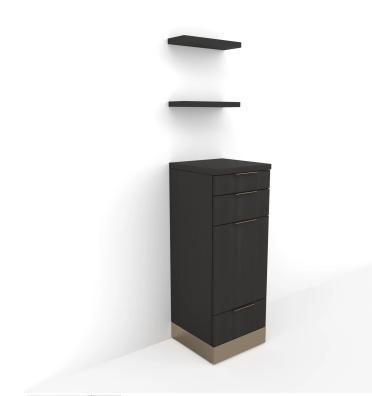

# NICO STYLING TOWER W/ ACCENT TOE KICK AND FLOATING RETAIL

#### SKU:E1033P-R2

The Nico Tower styling station is a clean, contemporary design that features extra drawer storage, and a tip out tool panel to make the most of your space. The drawer pull and toe kick color accents make this a perfect fit for any salon.

The floating shelves with heavy duty steel wall brackets, add to the modern design and give you the perfect place to showcase your retail items.

Mirror ordered separately.

## TECHNICAL INFORMATION

- Overall size 16"W x 15.5"D x ≈70"H
- Three full extension drawers
- Fully equipped tip-out tool panel
- Two floating retail shelves
- Six outlet power strip
- Metal accent toe-kick