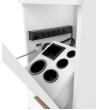

## TECHNICAL INFORMATION

- Overall size 16"W x 15.5"D x ≈70"H
- Three full extension drawers
- Fully equipped tip-out tool panel
- Two floating retail shelves
- Six outlet power strip
- Metal accent toe-kick