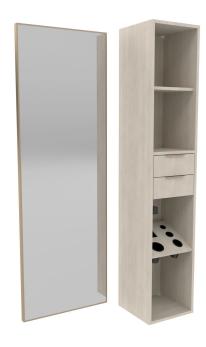

# ESSENTIALS FORMULA TOWER

### SKU:E1041

The Essentials Formula Tower is a beautiful, fully functional station with extra storage options to keep your tools neatly organized and at your fingertips. Designed to be the perfect solution for all stylists and beauty professionals who want to keep it simple, yet stylish!

Mirror ordered separately.

## TECHNICAL INFORMATION

- Overall size 15"W x 14.5"D x 76"H
- Front facing with a slim profile
- Easy access tool panel
- Two full extension drawers
- Upper storage/display with adjustable shelf
- Lower storage (perfect for waste can)
- Six outlet power strip