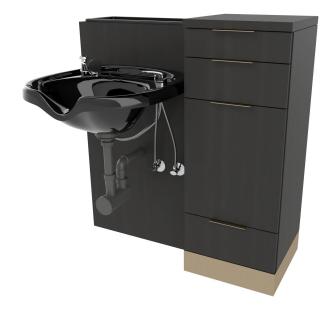

# SKU:E1053P

This Nico Wet Station features clean lines, extra side storage, and molded bottle well. This unit is perfect for small space. The toe kick can be an accent of color to add style and create interest.

## **TECHNICAL INFORMATION**

- Overall size 39.625"W x 15.5"D x 42"H
- Three full extension drawers
- Top access molded bottle well
- Fully equipped tip-out tool panel
- Metal accent toe-kick
- Six outlet power strip