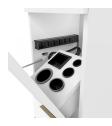

## **TECHNICAL INFORMATION**

- Overall size 39.625"W x 15.5"D x 42"H
- Three full extension drawers
- Top access molded bottle well
- Fully equipped tip-out tool panel
- Metal accent toe-kick
- Six outlet power strip