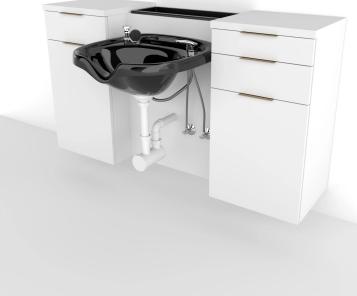

# collins ASPEN FLOATING WIDE WET STATION

## SKU:E1062

Our Aspen Wet Station is designed to efficiently manage all the touches that go into completing a guest's experience, by allowing the guest to conveniently stay in the same chair for shampooing and styling.

The pull out tool panel provides convenience and accessibility, this wider unit gives you extra storage, helping you stay organized, and wall mounting that allows you to free up floor space.

The design is simple, modern and stylish, a great fit with any decor.

## **TECHNICAL INFORMATION**

- Overall size 60"W x 15.5"D x 33"H •
- Wall-mounted
- Top access molded bottle well
- ٠ Three full extension drawers
- Full extension tool panel drawer Lower cabinet storage with adjustable shelf •
- Six outlet powerstrip ٠
- Mirror and bowl ordered separately