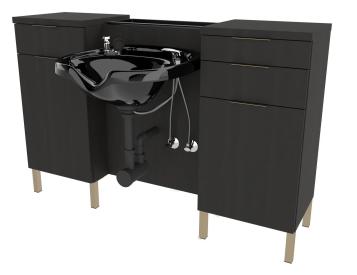

## SKU:E1062P

Our Aspen Wet Station is designed to efficiently manage all the touches that go into completing a guest's experience, by allowing the guest to conveniently stay in the same chair for shampooing and styling.

The pull out tool panel provides convenience and accessibility, a wider unit gives you extra storage, helping you stay organized, and the metal legs, available in three colors, add a subtle touch of detail.

The design is simple, modern and stylish, a great fit with any decor.

## TECHNICAL INFORMATION

- Overall size 60"W x 15.5"D x 39"H
- Free standing w/ metal legs
- Top access molded bottle well
- Three full extension drawers
- Full extension tool panel drawer
- Lower cabinet storage with adjustable shelf
- Six outlet power strip
- Mirror and Bowl ordered separately