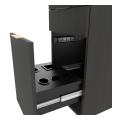

The pull out tool panel provides convenience and accessibility, a wider unit gives you extra storage, helping you stay organized, and the metal legs, available in three colors, add a subtle touch of detail.

## TECHNICAL INFORMATION

- Overall size 60"W x 15.5"D x 39"H
- Free standing w/ metal legs
- Top access molded bottle well
- Three full extension drawers
- Full extension tool panel drawer
- Lower cabinet storage with adjustable shelf
- Six outlet power strip
- Mirror and Bowl ordered separately