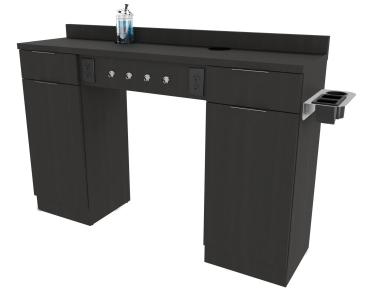

# SKU:E1071

Our Finley Barber Station is the perfect solution for any barbershop or salon. Its clean, modern lines are constructed of high quality materials, ensuring durability and lasting use.

The two built-in barbicide holders and side tool holder provide a place for everything needed in the shop. Two additional storage spaces on both sides hold your styling and barber tools that need to be kept handy.

## TECHNICAL INFORMATION

- Overall size 58+6"W x 15.5"D x 39"H
- Stainless steel barber tool panel
- Two Barbicide container holders
- Four clipper hooks
- Two full extension drawers
- Two lower cabinets with storage and adjustable shelves
- Two front facing duplex outlets for easy access