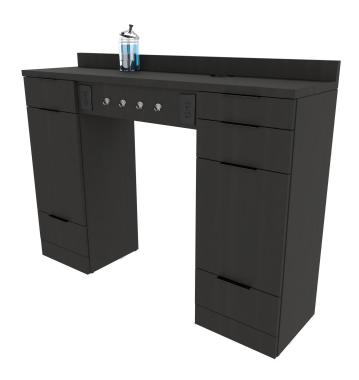

## SKU:E1073

Our Nico Barber Station with finished toe-kick is the perfect solution for any barbershop or salon. Its clean, modern lines are constructed of high quality materials, ensuring durability and lasting use.

The two built-in barbicide holders, storage on both sides and a tipout tool holder provide a place for everything needed in the shop.

Mirror ordered separately.

# TECHNICAL INFORMATION

- Overall size 60"W x 15.5"D x 42"H
- Five full extension drawers
- Two Barbicide container holders
- Four clipper hooks
- Fully equipped tip-out barber tool panel
- Lower cabinet storage with adjustable shelf
- Finished toe-kick for a customized look
- Two front facing duplex outlets for easy access
- Six outlet power strip