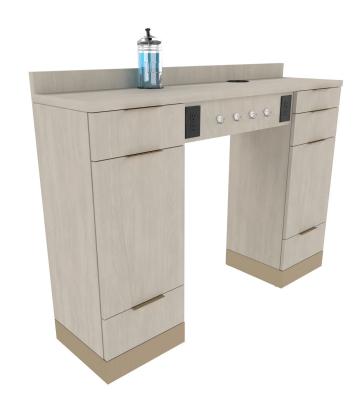

#### SKU:E1073P

Our Nico Barber Station with metal accent toe-kick is the perfect solution for any barbershop or salon. Its clean, modern lines are constructed of high quality materials, ensuring durability and lasting use.

The two built-in barbicide holders, storage on both sides and a tipout tool holder provide a place for everything needed in the shop.

Mirror ordered separately.

#### TECHNICAL INFORMATION

- Overall size 60"W x 15.5"D x 42"H
- Overall size 60 W x 15.5 D x
  Five full extension drawers
- Two Barbicide container holders
- Four clipper hooks
- Fully equipped tip-out barber tool panel
- Lower cabinet storage with adjustable shelf
- Metal accent toe-kick
- Two front facing duplex outlets for easy access
- Six outlet power strip