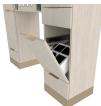

The two built-in barbicide holders, storage on both sides and a tipout tool holder provide a place for everything needed in the shop.

Mirror ordered separately.

#### TECHNICAL INFORMATION

- Overall size 60"W x 15.5"D x 42"H
- Overall size 60 W x 15.5 D x
  Five full extension drawers
- Two Barbicide container holders
- Four clipper hooks
- Fully equipped tip-out barber tool panel
- Lower cabinet storage with adjustable shelf
- Metal accent toe-kick
- Two front facing duplex outlets for easy access
- Six outlet power strip