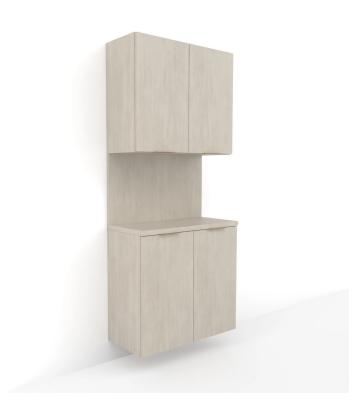

## SKU:E1103-32

The Aspen Floating Backbar Storage is a stylish addition to any salon or spa, and instantly makes your space more efficient. With upper and lower cabinets, as well as a generous countertop, this cabinet easily accommodates your storage needs.

The entire unit is wall-mounted freeing up floor space and providing ability to clean under the cabinet.

## TECHNICAL INFORMATION

- Overall size 32"W x 15"D x 75"H
- Wall mounted
- Three storage cabinets with adjustable shelves
- Full width/height backsplash
- Tip-out soiled towel bin (lower right)