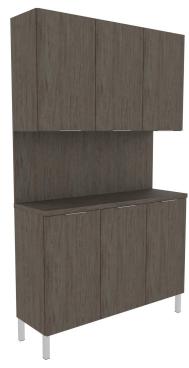

# ASPEN BACKBAR STORAGE W/ METAL LEGS - 48" MODEL

## SKU:E1103P-48

The Aspen Backbar Storage is a stylish addition to any salon or spa, and instantly makes your space more efficient. With upper and lower cabinets, as well as a generous countertop, this cabinet easily accommodates your storage needs.

### TECHNICAL INFORMATION

- Overall size 48"W x 15"D x 81"H Free standing w/ metal legs
- Five storage cabinets with adjustable shelves
  Full width/height backsplash
  Tip-out soiled towel bin (lower right)