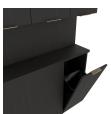

### TECHNICAL INFORMATION

- Overall size 48"W x 15"D x 81"H Free standing w/ metal legs
- Five storage cabinets with adjustable shelves
  Full width/height backsplash
  Tip-out soiled towel bin (lower right)