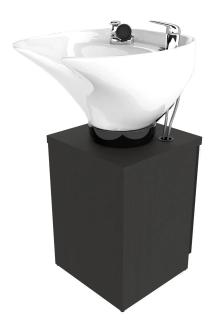

## Shampoo pedestal Including tilting bowl

SKU:E1106-16

Shampoo Pedestal including Tilting Bowl • choose between models CB82 and CB86 for best client experience.

### TECHNICAL INFORMATION

- Overall size 16"W x 16"D x 23"H
- CB86 Porcelain tilting bowl included
- Plumbed from the floor
- Plumbing access in door in the back
- Can be used as side or back wash