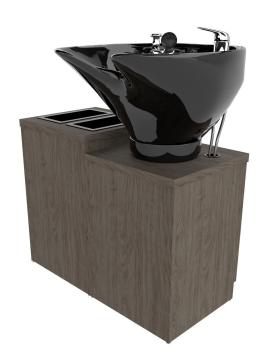

# SHAMPOO PEDESTAL INCLUDING TILTING BOWL WITH BOTTLE WELL STORAGE CABINET

### SKU:E1106-32

Shampoo Pedestal including Tilting Bowl with Bottle Well Storage Cabinet • choose between models CB82 and CB86 for best client experience

### TECHNICAL INFORMATION

- Overall size 32"W x 16"D x 25.5"H
- CB86 Porcelain tilting bowl included
- Plumbing access in back
- Two molded bottle wells with cabinet storage