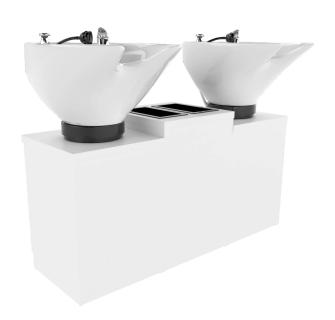

# TWIN SHAMPOO PEDESTALS INCLUDING TILTING BOWLS WITH BOTTLE WELL STORAGE CABINET

# SKU:E1106-48

Twin Shampoo Pedestals including Tilting Bowls with Bottle Well Storage Cabinet • choose between models CB82 and CB86 for best client experience

### **TECHNICAL INFORMATION**

- Overall size 48"W x 16"D x 25.5"H
- Two CB86 Porcelain tilting bowls included
- Plumbing access in back
- Two molded bottle wells with cabinet storage