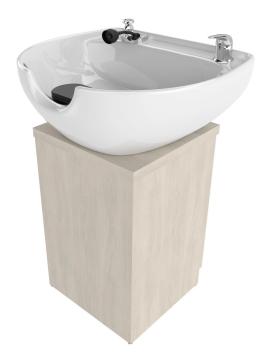

# COMFORT-PAD SHAMPOO PEDESTAL W/ CB79 SHAMPOO BOWI

SKU:E1106T-16

Comfort-Pad Shampoo Pedestal w/ CB79 Shampoo Bowl • increased height for non-tilting bowl

## TECHNICAL INFORMATION

- Overall size 16"W x 16"D x 25.5"H
- CB79 Porcelain non-tilting bowl included
- Plumbing access in back
- Higher overall height for non-tilting bowl
- Bowl includes a head pad for client comfort