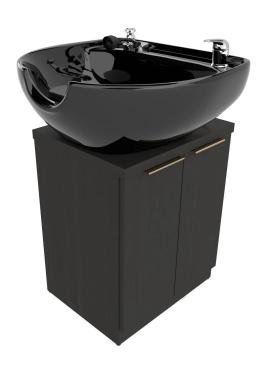

# ADD-ON SHAMPOO PEDESTAL W/ CB79 COMFORT-PAD SHAMPOO BOWL

## SKU:E1108T-16

Give your clients a relaxing shampoo with this Add-On Shampoo Pedestal. Plumbed from the back, it also features side storage to keep products handy. The CB79 shampoo bowl includes a comfy head pad inside the bowl for added comfort for clients.

#### TECHNICAL INFORMATION

- Overall size 16"W x 20"D x 25.5"H
- CB79 Porcelain non-tilting bowl included
- Plumbing access in back
- Storage cabinet
- Higher overall height for non-tilting bowl
- Bowl includes a head pad for client comfort