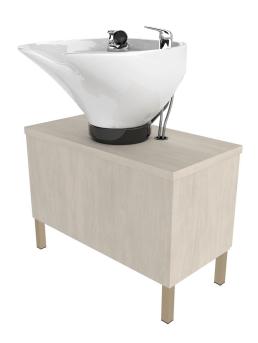

# ASPEN BACKWASH W/ METAL LEGS INCLUDING TILTING BOWI

# SKU:E1109-32

Clean and fresh style with a modern design and metal accent legs. Our Aspen Backwash is a stylish shampoo unit that transforms your shampoo area into a contemporary space.

# **TECHNICAL INFORMATION**

- Overall size 32",W x 16"D x 23"H
- Free standing w/ metal legs
- CB86 Porcelain tilting bowl included
- Plumbing access in back
- Storage cabinet