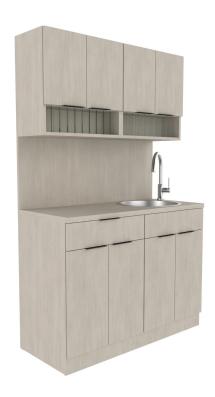

# 48" CONFIG B - COLOR DISPENSARY WITH SINK AND COLOR CUBBIE/STORAGE COMBO UPPERS

## SKU:E1135-48

Utilize your dispensary room to the fullest with this beautiful, spacious cabinet configuration. Made with our Modular Storage & Dispensary pieces, this 48" unit adds extra storage options for you.

With an upper and lower cabinet with storage, color cubby's, color-matched counterspace, and stainless steel sink, this is the perfect addition to any salon.

## TECHNICAL INFORMATION

- Overall size 48.25"W x 21"D x 81"H
- Dispensary w/ color cubbies, sink and storage
- Upper and lower cabinets with adjustable shelves and 20 acrylic color cubbies
- Top mount stainless steel sink
- Pull out faucet (pictured) included
- Finished toe-kick for a customized look
- E1113 AND E1112 LOWER CABINETS & TWO E1119 UPPER CABINETS W/ SINK, E1121-48 BACKSPLASH AND E1120-48 COUNTERTOP