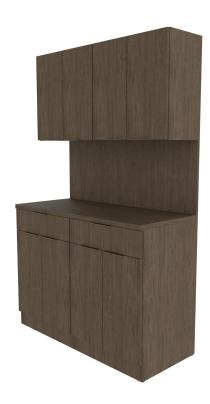

# 48" CONFIG C - DISPENSARY STORAGE WITH CLOSED STORAGE

#### SKU:E1136-48

Unlock the full potential of your dispensary space with this stunning and versatile cabinet setup. Crafted with our top-of-the-line Modular Storage & Dispensary pieces, this 48" unit is a great fit for most areas. Its sleek and contemporary design includes both upper and lower cabinet storage, as well as a spacious countertop for prepping ingredients or showcasing products.

# TECHNICAL INFORMATION

- Overall size 48.25"W x 21"D x 81"H
- Upper and lower cabinets with adjustable shelves
- Finished toe-kick for a customized look
- TWO E1112 LOWER CABINETS & TWO E1117 UPPER CABINETS W/ E1121-48 BACKSPLASH AND E1120-48 COUNTERTOP