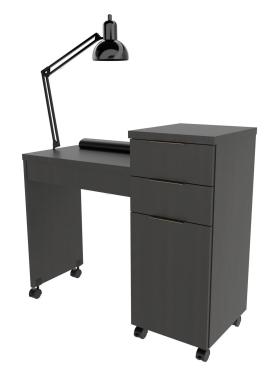

# ESSENTIALS TALL NAIL TABLE

### SKU:E1153

This Essentials Tall Manicure Table is a space-saving, modern design with bi-level work area to keep products out of the way.

The cabinet provides extra storage space to keep all your nail supplies organized. The casters for easy movement and the strong construction make this table ideal in any nail salon.

### **TECHNICAL INFORMATION**

- Overall size 42"W x 15.5"D x 31-37"H
- Casters for easy mobility to different areas
- Two fully extending drawers & cabinet space for storage
- Lamp and padded rest included