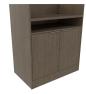

## TECHNICAL INFORMATION

- Overall size 36"W x 22"D x 42"H
- Clean lines with a simplistic design, perfect for any reception area
- Perfect for small spaces or a welcoming point for guests
- Generous work area with two storage cabinets and adjustable shelves