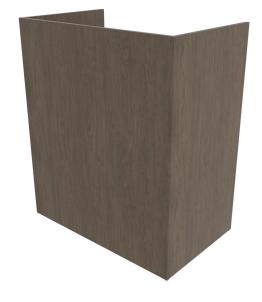

# FINLEY DESK

#### SKU:E1161

Tall, and sleek, this Finley Reception Desk is a clean, simple design that makes a bold statement at your reception area. The appointment book storage above the cabinets keeps everything you need to manage your clients in one place.

## TECHNICAL INFORMATION

- Overall size 36"W x 22"D x 42"H
- Clean lines with a simplistic design, perfect for any reception area
- Perfect for small spaces or a welcoming point for guests
- Generous work area with two storage cabinets and adjustable shelves