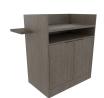

# FINLEY DESK WITH WRAP-AROUND LEDGE

## SKU:E1162

Tall, and sleek, this Finley Reception Desk is a clean, simple design that makes a bold statement at your reception area.

The wrap-around ledge ads a beautiful accent as well as a customer ledge. The appointment book storage above the cabinets keeps everything you need to manage your clients in one place.

## TECHNICAL INFORMATION

- Overall size 42"W x 28"D x 42"H
- Clean lines with a simplistic design, perfect for any reception area
- Perfect for small spaces or a welcoming point for guests
- Generous work area with two storage cabinets and adjustable shelves
- Wrap around ledge adds a touch of detail and is great for guest convenience