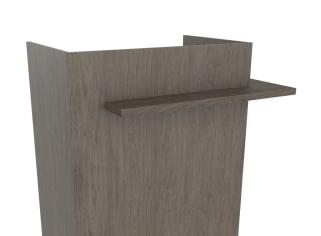

# FINLEY DESK WITH WRAP-AROUND LEDGE

## SKU:E1162

Tall, and sleek, this Finley Reception Desk is a clean, simple design that makes a bold statement at your reception area.

The wrap-around ledge ads a beautiful accent as well as a customer ledge. The appointment book storage above the cabinets keeps everything you need to manage your clients in one place.

## TECHNICAL INFORMATION

- Overall size 42"W x 28"D x 42"H
- Clean lines with a simplistic design, perfect for any reception area
- Perfect for small spaces or a welcoming point for guests
- Generous work area with two storage cabinets and adjustable shelves
- Wrap around ledge adds a touch of detail and is great for guest convenience