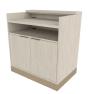

## TECHNICAL INFORMATION

- Overall size 36"W x 24"D x 39"H
- Soft LED lights accent the beautiful front inset detail
- Perfect for small spaces or a welcoming point for guests
- Generous work area with two wire grommets, two storage cabinets and adjustable shelves
- Custom ledge adds convenience for guests without taking away from the clean lines
- Metal accent toe-kick
- Available in 60"W