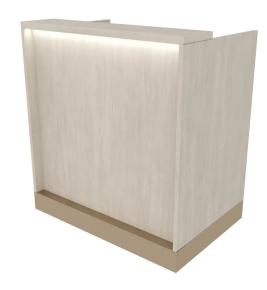

# NICO CONCIERGE DESK WITH LED ACCENT LIGHT AND ACCENT TOE KICK

## SKU:E1165P-36

Concierge desks are a traditional favorite and with our enhanced modern design, we've made it easier than ever to make a beautiful statement. This classic desk features a toe-kick accent, LED front lighting and an open appointment book space. It has plenty of storage for all your accessories or office supplies, too!

## TECHNICAL INFORMATION

- Overall size 36"W x 24"D x 39"H
- Soft LED lights accent the beautiful front inset detail
- Perfect for small spaces or a welcoming point for guests
- Generous work area with two wire grommets, two storage cabinets and adjustable shelves
- Custom ledge adds convenience for guests without taking away from the clean lines
- Metal accent toe-kick
- Available in 60"W