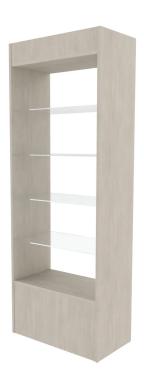

#### SKU:E1171

Simply designed to blend in with any retail space, this Finley Retail Display is perfect for showcasing and displaying your products. With four adjustable tempered glass shelves, this unit can be easily customized to fit all of your needs.

### TECHNICAL INFORMATION

- Overall size 29.5"W x 16"D x 80"H
- Free standing retail display
- Includes four adjustable tempered-glass shelves