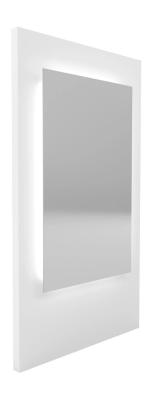

# FLOATING RECTANGULAR MIRROR W/ INDIRECT LED LIGHTING

## SKU:M05LED-30X48

Floating Rectangular Mirror w/ Indirect LED Lighting • specify hardwired or plug needed

#### TECHNICAL INFORMATION

- Overall size 30"W x 2"D x 48"H
- LED back-lit wall mounted mirror
- Specify hard-wired or plug needed