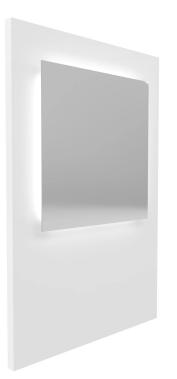

**COLLING SQUARE MIRROR W/**INDIRECT LED LIGHTING

SKU:M05LED-36X36

Floating Square Mirror w/ Indirect LED Lighting  ${\mbox{\cdot}}$  specify hard-wired or plug needed

## TECHNICAL INFORMATION

- Overall size 36"W x 2"D x 36"H
- LED back-lit wall mounted mirror
- Specify hard-wired or plug needed