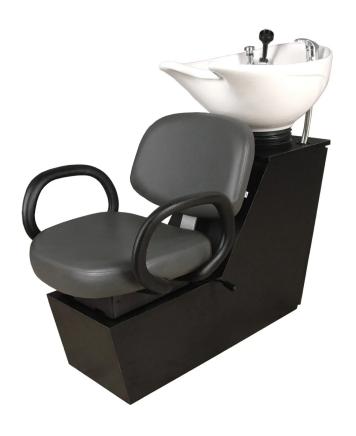

#### SKU:16BWS

A classic look with heavily padded seat and back cushions, the Kiva Backwash Shuttle is a sturdy salon chair that features a durable flared circular urethane arms. With a beautiful **porcelain** bowl, this Backwash Shuttle is an excellent choice for beauty professionals.

# **TECHNICAL INFORMATION**

- Width between the arms 21.5"
- Width outside the arms 25.5"
- Height to top of back 40"
- Height to top of seat 17.5"
- Depth of seat 20"
- Overall depth 44"
- Lock in-place seat slide w/ 6" travel
- Pivoting seat back for lumbar support
- CB87 Porcelain tilting bowl w/ 6" travel
- Plumbing access
- Plumbing from floor or wall
- Porcelain bowl available in BLACK or WHITE