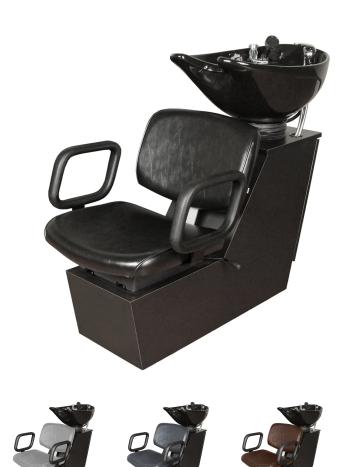

# QSE BACKWASH SHUTTLE

## SKU:18BWS

Create the look you want with this stylish QSE Backwash Shuttle. The contoured backrest, and molded urethane arms add comfort and support, while the beautiful porcelain bowl complete the look. Make a statement with contrasting welting on the seat cushion and back cushions.

## **TECHNICAL INFORMATION**

- Width between the arms 22"
- Width outside the arms 26"
- Height to top of back 40"
- Height to top of seat 17.5"
- Depth of seat 20"
- Overall depth 44"
- Lock in-place seat slide w/ 6" travel Pivoting seat back for lumbar support Porcelain tilting bowl w/ 6" travel
- Plumbing access
- Plumbing from floor or wall
- Porcelain bowl available in BLACK or WHITE