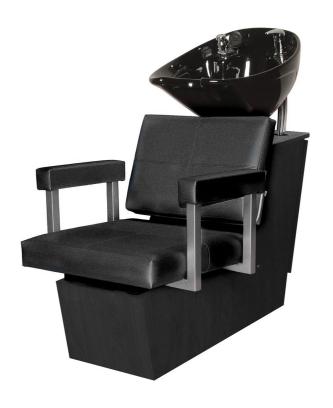

# QUARTA BACKWASH SHUTTLE

#### SKU:67BWS

The Quarta Backwash Shuttle offers a sleek, modern style with its square seat and back cushioning. The expertly tailored stitching design also add to the modern contemporary style. It also features heavy duty tubular steel arms for a beautiful unique detail.

The Quarta is one of Collins' top 3 fan-favorite chairs and comes standard with the CB86 or CB87 Tilting Porcelain Bowl.