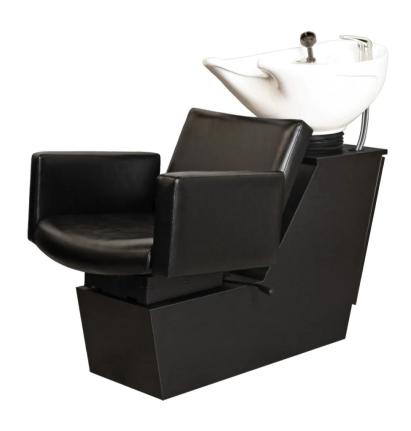

# CIGNO BACKWASH SHUTTLE

### SKU:69BWS

The Cigno Backwash Shuttle is a perfect combination of European styling, art deco, & retro design. The heavily padded and expertly tailored chairs are just as comfortable and durable as they are gorgeous. Includes the CB86 or CB87 Tilting Porcelain bowl.

### TECHNICAL INFORMATION

- Lock in-place seat slide w/ 6" travel
- Pivoting seat back for lumbar support
- CB87 Porcelain tilting bowl w/6" travel
- Plumbing access
- Plumbing from floor or wall
- Porcelain bowl available in BLACK or WHITE